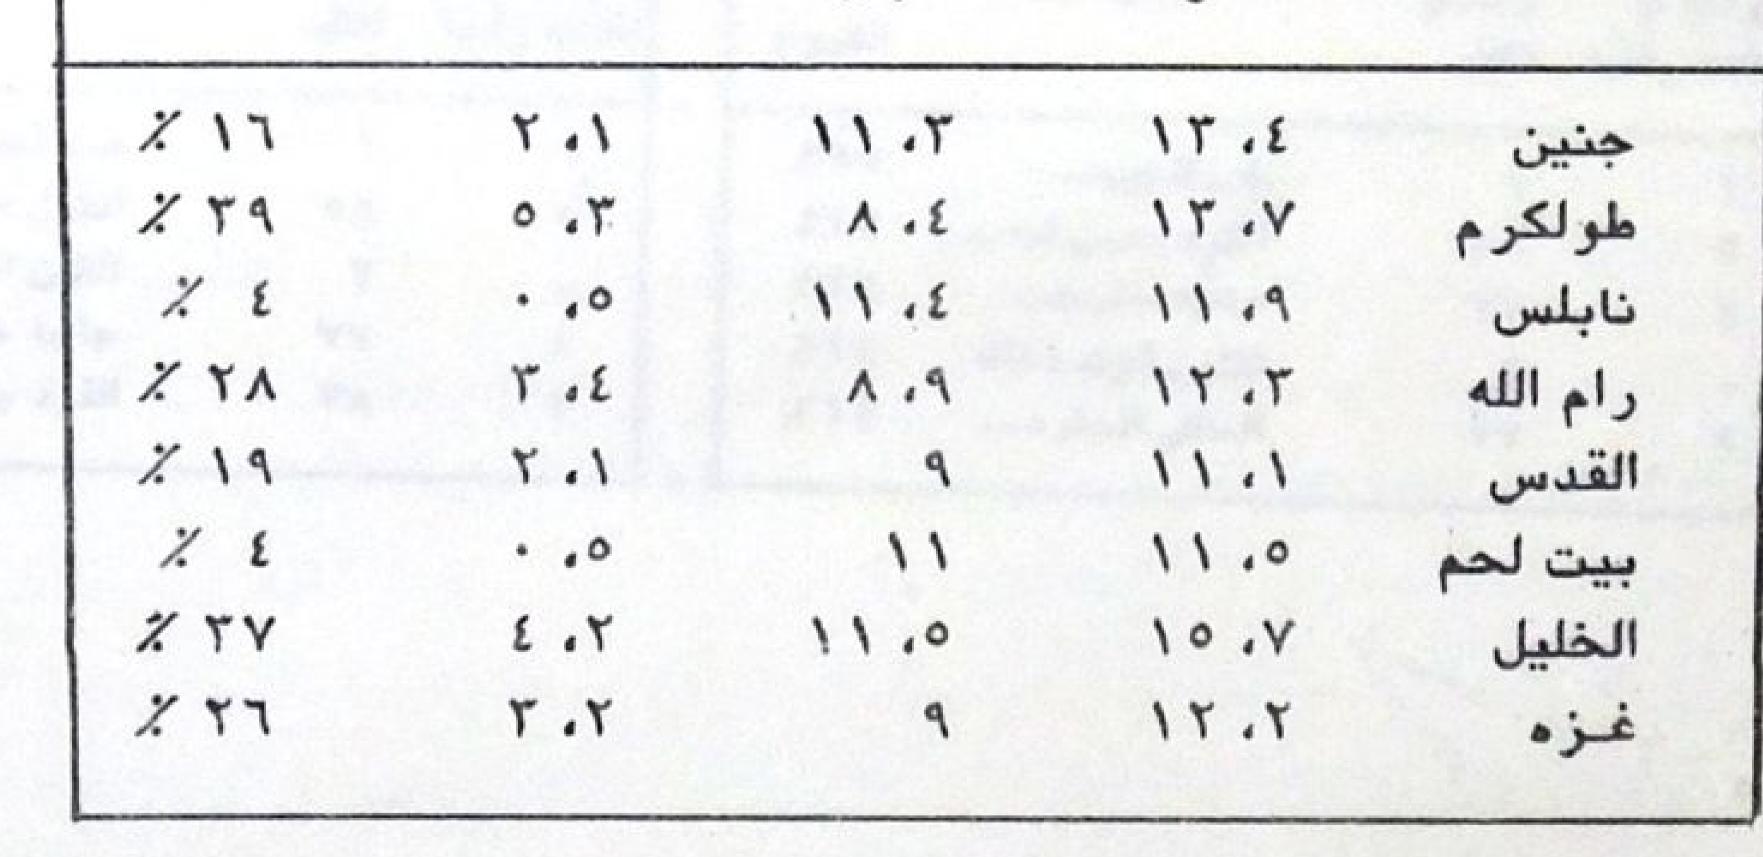

### فارق الألويسه

كان توزيع العينه حسب الألويه كما يلي : جنين ٧ ، طولكرم ٨ ، نابلس ٧ ، رام الله ٣٢، القدس ١٤، بيت لحم ٤، الخليل ٦، غزه ٢٨ .

ونرى أن حجم العينه لبعض الألويه مثل بيت والخليل صغير جدا ولذا فاننا لا نستطيع أن نضع الكثير من الثقه في الاستنتاجات التي نخرج بها بالنسبه لمثل هذه الألويه . وكانت معدلات الأمثال بالنسبه للألويه المختلفه كما يلي :

قائمة رقم ٥

نسبــة الأخطاء معدل اللواء معدل ما معدل ما الأخطاء قبل ذكر

هنالك فروق ملموسه بين معدل عدد الأمثال التي ذكرها افراد كل عينه فجاء أعلى هذه المعدلات

وهو ١٥،٧ من الخليل تلاه طولكرم ١٣،٧ وجنين ١٣،٤ وجاءت أدنى المعدلات من القدس

هنالك أيضا فروق ملموسه في معدل نسبة الأخطاء لكل لواء فقد جرى رفض ٣٩ ٪ مما قدمته عينة طولكرم و ٣٧ ٪ مما قدمته عينة الخليل بينما امتازت نابلس وبيت لحم بقلة الأخطاء (٤٪) . وبعد ازالة الأخطاء تبقى الخليل صاحبة أعلى عدد من الأمثال الصحيحه (١١،٥) وتقترب منها نابلس (١١،٤) وجنين (٢١،٣) بينما تكون القدس وغزه صاحبة أدنى المعدلات (٩).