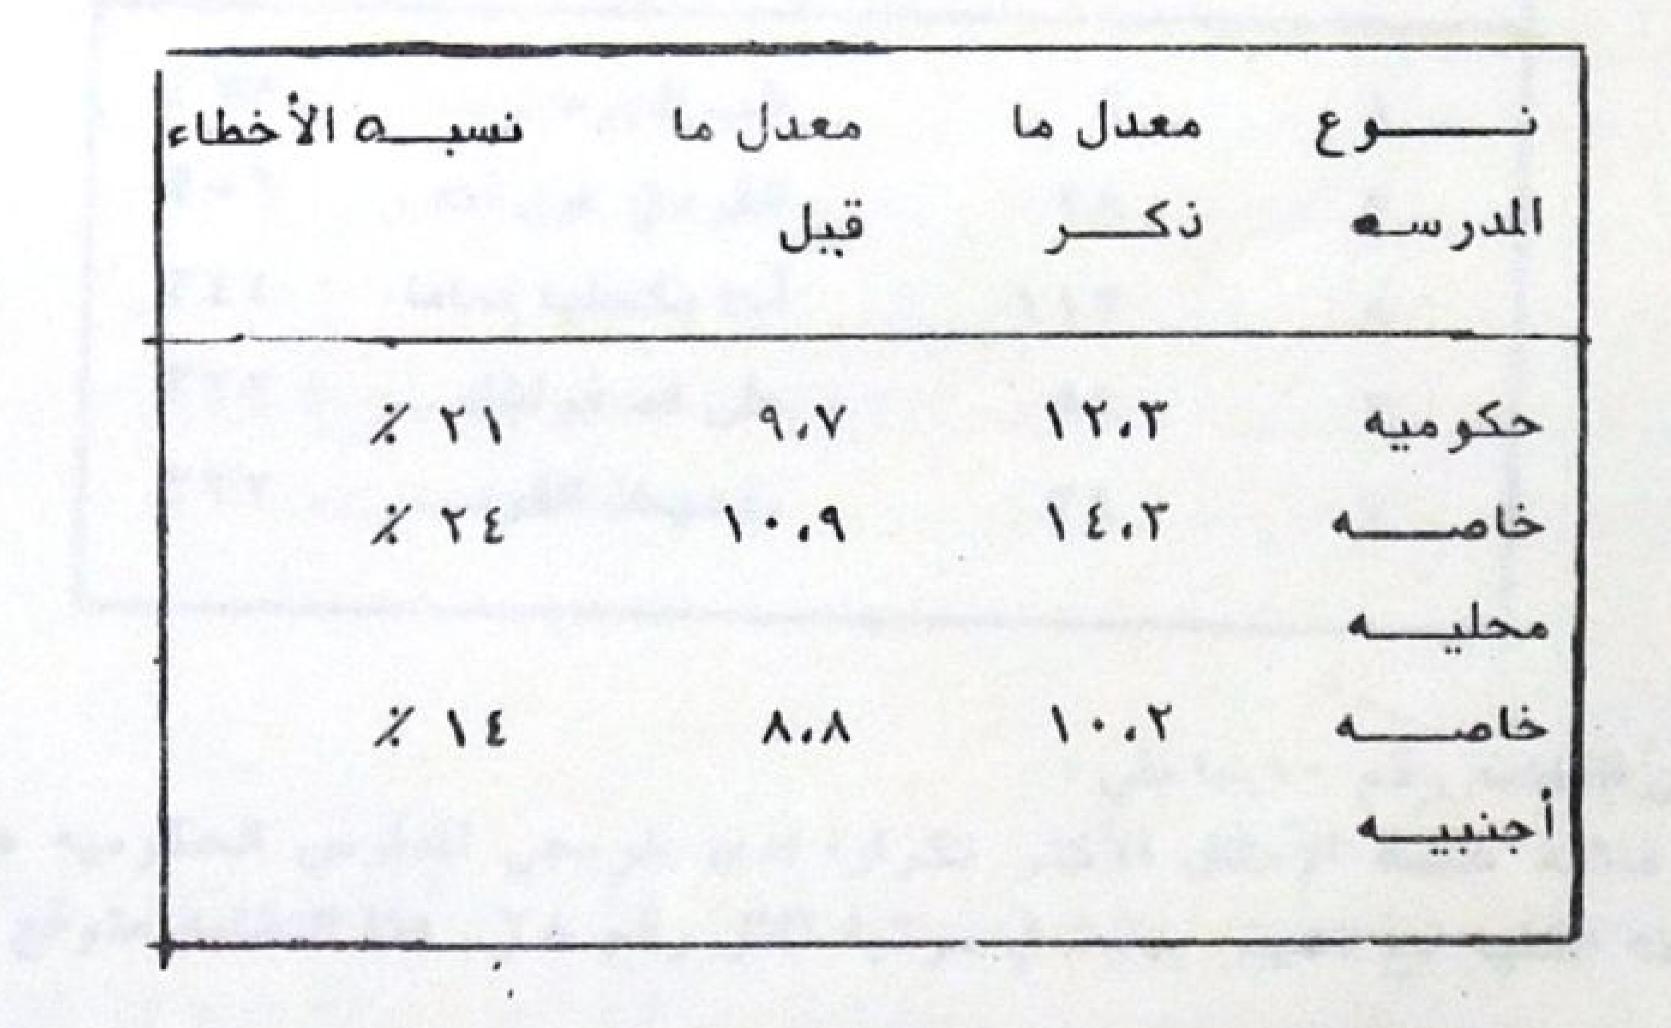

# بعد نوع المدرسه الثانويه التي تخرج منها الطالب:

لقد قسمنا العينه حسب نوع المدرسه الثانويه التي كان الطالب قد تخرج منها مثل دخوله الجامعه الى ثلاثة عينات فرعيه كما يلي :

- ١ طلبه تخرجوا من مدارس حكوميه وهم الأكثريه الساحقه وعددهم ٥٨ طالبا وطالبه.
  - ٢ طلبه تخرجوا من مدارس خاصه تابعه لمؤسسات محليه وعددهم ١٢.
  - ٢ طلبه تخرجوا من مدارس خاصه تابعه لمؤسسات اجنبيه وعددهم ٩ طلبه .
- وكان معدل ما قدمه افراد كل عينه من الأمثال كما يظهر في القائمه التاليه (رقم ٩) :

قائمه رقم ۹

يظهر من القائمه رقم ٩ أن خريجي المدارس الخاصه - المحليه قدموا أكبر عدد من الأمثال يليهم خريجو المدارس الحكوميه ثم طلبة المدارس الخاصه التابعه لمؤسسات أجنبيه ولكن هناك تناسب

طردي بين معدل عدد الأمثال التي قدمتها كل عينه فرعيه ونسبة الأخطاء . وعند حذف الأخطاء تقل الفروق بين معدلات العينات الثلاثه ولكن معدل الأمثال الصحيحه التي قدمها خريجو الدارس الخاصه المحليه يبقى مرتفعا حيث يزيد بمثل واحد عن معدل ما قدمه خريجو المدارس الحكوميه ومثلين عن معدل ما قدمه خريجو المدارس الخاصه الأجنبيه .